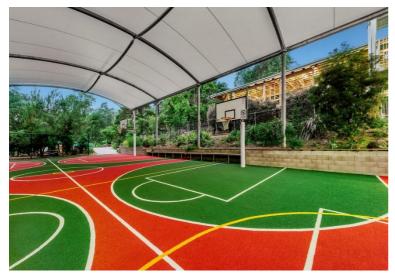

Grassports supplied and installed Coolplay synthetic turf for the undercover COLA area with line markings for 4 x junior basketball keys, line marking for netball and 2 x hop scotch's. We also installed a 4.2m chain wire mesh fence behind the goals and finished with new netball towers and sleeves.