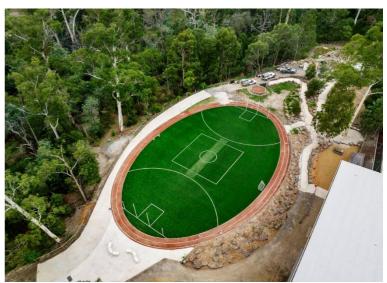

The second project was the school oval and two-lane running track, which we designed for the school. We completed the surfacing for the oval in HB240 synthetic turf with white sand and black SBR rubber infill, this was a very complex install.

The two-lane running track, surrounds and cricket wicket were completed in Court Turf PE.

Belgrave Heights Christian Schools staff and students are loving the new areas! We look forward to keeping in touch regularly for ongoing maintenance of the surfaces.