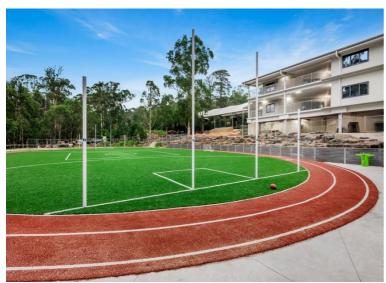

The second project was the school oval and two-lane running track, which we designed for the school. We completed the surfacing for the oval in HB240 synthetic turf with white sand and black SBR rubber infill, this was a very complex install.

The two-lane running track, surrounds and cricket wicket were completed in Court Turf PE.

Belgrave Heights Christian Schools staff and students are loving the new areas! We look forward to keeping in touch regularly for ongoing maintenance of the surfaces.