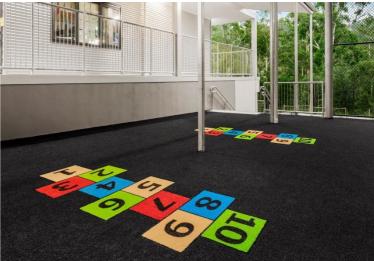

Grassports supplied and installed Coolplay synthetic turf for the undercover COLA area with line markings for 4 x junior basketball keys, line marking for netball and 2 x hop scotch's. We also installed a 4.2m chain wire mesh fence behind the goals and finished with new netball towers and sleeves.