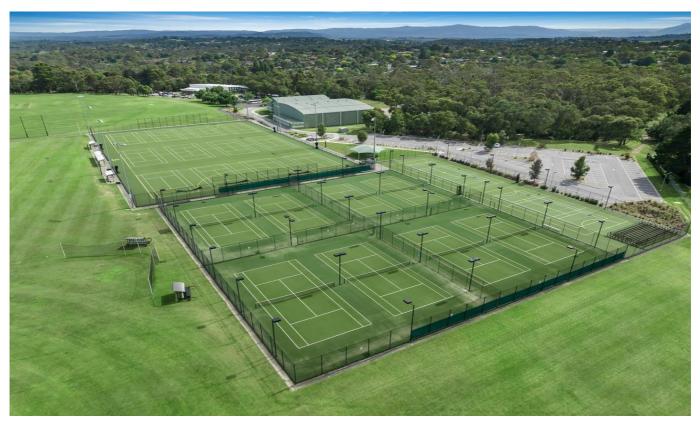

## Impressive Sports Facility at Yarra Valley Grammar

Grassports resurfaced and replaced the shock pad on the hockey pitch, that features line marking for another 12 tennis courts. We then resurfaced the 2 x netball courts and a further 8 x tennis courts at Yarra Valley Grammar.

Proudly using 100% Australian made products. The tennis courts were surfaced with top of the range *Probounce Cool Plus*, netball in *Laykold Advantage* acrylic, and lastly the hockey pitch in *Poligras Eco HT*.