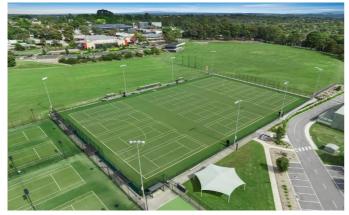

## Impressive Sports Facility at Yarra Valley Grammar

Grassports resurfaced and replaced the shock pad on the hockey pitch, that features line marking for another 12 tennis courts. We then resurfaced the 2 x netball courts and a further 8 x tennis courts at Yarra Valley Grammar.

Proudly using 100% Australian made products. The tennis courts were surfaced with top of the range *Probounce Cool Plus*, netball in *Laykold Advantage* acrylic, and lastly the hockey pitch in *Poligras Eco HT*.