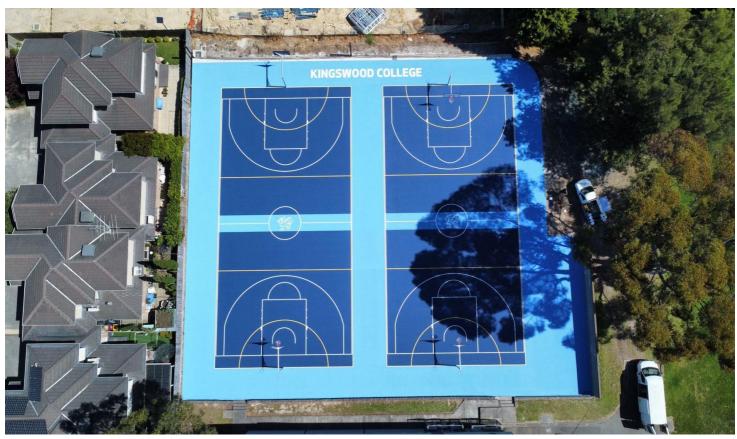

## **Kingswood College Court Conversion!**

Grassports was contacted by Kingswood College to complete the multisport court construction as they had heard about our wonderful reputation, work ethic and quality.

Grassports demolished the existing asphalt courts, then supplied and installed 50mm crushed rock bedding layer over the entire surface for the new concrete slab, with a suitable drainage system.

Ready for surfacing, we installed 1,509m2 of Laykold Acrylic surface across the new multipurpose courts with line marking for netball and basketball. Using US Open Blue on the main courts and Vibrant Artic on court surrounds. Finishing the project with reversable netball/basketball towers.