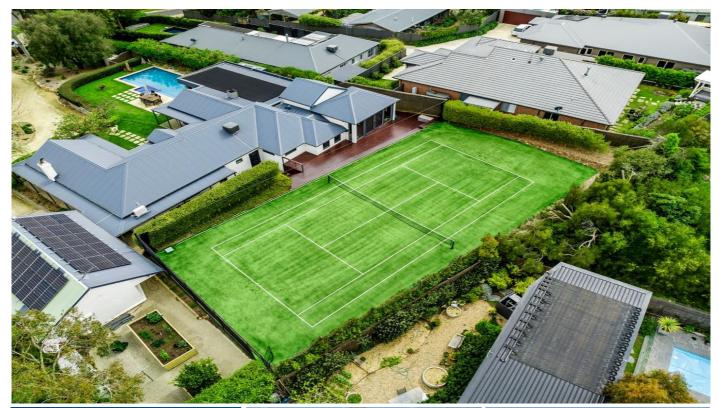

## **Beautiful Mount Eliza Court Construction**

Grassports was awarded the works at the Mount Eliza home because of the extensive services we offer and our prompt and professional manner.

The job was not an easily accessible one, our staff worked through access of approx. 600mm but none the less provided a fantastic outcome. The existing court was old granitic sand and needed to be completely rebuilt. We demolished the existing fencing and constructed a new concrete base and retaining walls.

We surfaced the court in **100% Australian made** *Court Turf PE* synthetic turf. Accessories used were Championship net posts and a Super Tournament tennis net.

The client has praised us for the court transformation, and we look forward to maintaining the court and client relationship for years to come.